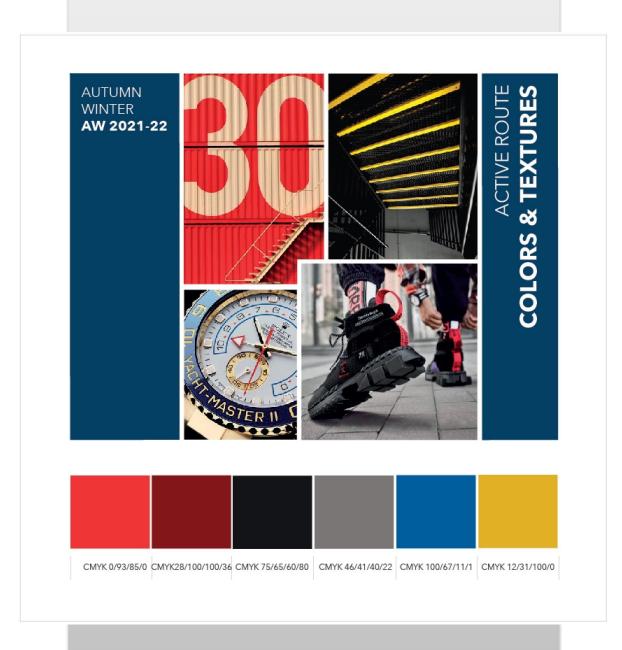

#### I. Fashion Trend Analysis & Fashion Forecasting – Leather, Apparel, Accessories & Shoes:

Creating "Trend Books for AW & SS Seasons from last 28 fashion seasons, curating Look-Books & Mood Boards as per Brand's directions/ desired DNA / Handwriting, preparing Cross-Seasonal "In-Trends Leather Quality/ Finish cards with Color Palette" in-sync with prevailing Season's main fashion stories", creating Collections right from Concept to Product Design followed by Collection Planning, creating the Designs/ Line Drawing & Spec-sheets, Product Engineering & Development methodology.